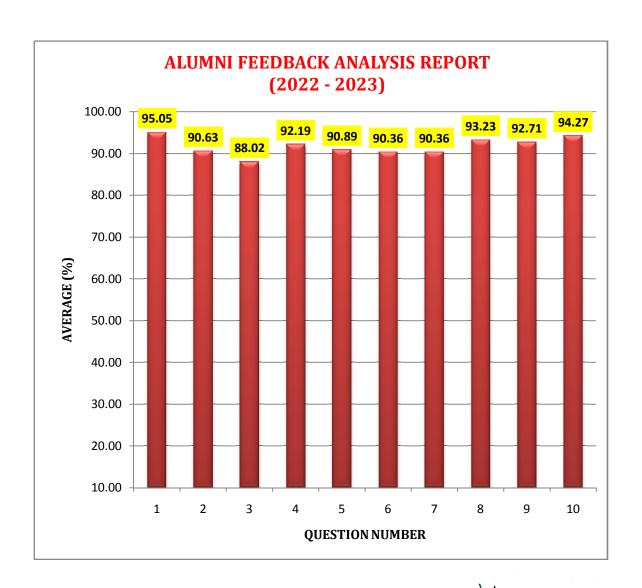

## **ALUMNI FEEDBACK ANALYSIS REPORT**

(2022 - 2023)

| Q.<br>No | Questions                                                                                          |     | Score |   | Avg.<br>Score<br>(Out of 3) | Avg. (%) |
|----------|----------------------------------------------------------------------------------------------------|-----|-------|---|-----------------------------|----------|
|          |                                                                                                    | 1   | 2     | 3 |                             |          |
| 1        | Was the course curriculum fulfilling your interest & expectation?                                  | 111 | 15    | 2 | 2.85                        | 95.05    |
| 2        | Did the Courses meet contemporary requirements?                                                    | 96  | 28    | 4 | 2.72                        | 90.63    |
| 3        | Was the Syllabus instrumental in enhancing employability?                                          | 90  | 30    | 8 | 2.64                        | 88.02    |
| 4        | Did the curriculum accommodate courses with experiential learning?                                 | 103 | 20    | 5 | 2.77                        | 92.19    |
| 5        | Have you learnt any new skills in the due course of your study?                                    | 101 | 19    | 8 | 2.73                        | 90.89    |
| 6        | Were sufficient reference material and books available for the topics mentioned in the syllabus?   | 98  | 23    | 7 | 2.71                        | 90.36    |
| 7        | Were the evaluation methods mentioned in the syllabus sufficient for providing proper assessment?  | 97  | 25    | 6 | 2.71                        | 90.36    |
| 8        | Did the Institute organize various kinds of activities for overall development of the institution? | 107 | 16    | 5 | 2.80                        | 93.23    |
| 9        | Did the Institute handle student's grievances properly?                                            | 102 | 24    | 2 | 2.78                        | 92.71    |
| 10       | Did the Institute have adequate laboratories and equipment for practicals?                         | 108 | 18    | 2 | 2.83                        | 94.27    |