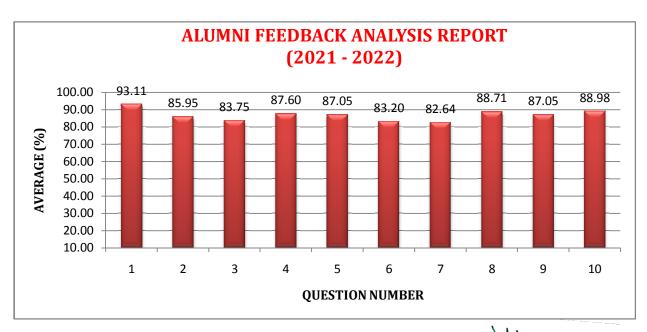

# ALUMNI FEEDBACK ANALYSIS REPORT

Phone: 04366 - 260300

(2021 - 2022)

| Q. | Questions                                                                                       |     | Score |    | Avg. Score (Out of 3) | Avg. (%) |
|----|-------------------------------------------------------------------------------------------------|-----|-------|----|-----------------------|----------|
| No |                                                                                                 | 1   | 2     | 3  |                       |          |
| 1  | Course content is interesting                                                                   | 106 | 5     | 10 | 2.79                  | 93.11    |
| 2  | Was the course curriculum fulfilling your expectation?                                          | 94  | 3     | 24 | 2.58                  | 85.95    |
| 3  | Courses meet contemporary requirements                                                          | 90  | 3     | 28 | 2.51                  | 83.75    |
| 4  | Did the subject / courses help in developing your personality?                                  | 96  | 5     | 20 | 2.63                  | 87.60    |
| 5  | The Current Syllabus tries to extend your skills, Creativity?                                   | 95  | 5     | 21 | 2.61                  | 87.05    |
| 6  | Syllabus enhances employability                                                                 | 89  | 3     | 29 | 2.50                  | 83.20    |
| 7  | The curriculum accommodates courses with experiential learning                                  | 87  | 5     | 29 | 2.48                  | 82.64    |
| 8  | Have you learnt any new skills in the due course of your study?                                 | 96  | 9     | 16 | 2.66                  | 88.71    |
| 9  | Sufficient reference material and books are available for the topics mentioned in the syllabus  | 96  | 3     | 22 | 2.61                  | 87.05    |
| 10 | The evaluation methods mentioned in the syllabus are sufficient for providing proper assessment | 101 | 0     | 20 | 2.67                  | 88.98    |