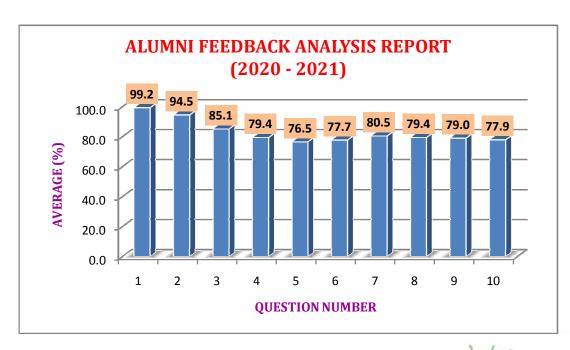

## ALUMNI FEEDBACK ANALYSIS REPORT

(2020 - 2021)

|           |                                                                 |     | S   | CORE | AVG. |    |                  |          |
|-----------|-----------------------------------------------------------------|-----|-----|------|------|----|------------------|----------|
| Q.<br>No. | QUESTIONNAIRE                                                   | 5   | 4   | 3    | 2    | 1  | SCORE (OUT OF 5) | AVG. (%) |
| 1         | Are you satisfied with the development activities               | 459 | 18  | 0    | 0    | 0  | 4.96             | 99.2     |
| 2         | Are you willing to contribute to the development of the college | 345 | 132 | 0    | 0    | 0  | 4.72             | 94.5     |
| 3         | Faculty / Department                                            | 236 | 144 | 82   | 13   | 2  | 4.26             | 85.1     |
| 4         | Library                                                         | 156 | 183 | 111  | 21   | 6  | 3.97             | 79.4     |
| 5         | Smart Class                                                     | 162 | 130 | 131  | 30   | 18 | 3.82             | 76.5     |
| 6         | Sports                                                          | 159 | 151 | 129  | 30   | 8  | 3.89             | 77.7     |
| 7         | Lab facilities                                                  | 191 | 145 | 111  | 21   | 9  | 4.02             | 80.5     |
| 8         | NSS / RRC / YRC                                                 | 171 | 158 | 120  | 18   | 10 | 3.97             | 79.4     |
| 9         | Training & Development                                          | 187 | 136 | 111  | 29   | 14 | 3.95             | 79.0     |
| 10        | Canteen Facilities                                              | 171 | 148 | 113  | 26   | 19 | 3.89             | 77.9     |