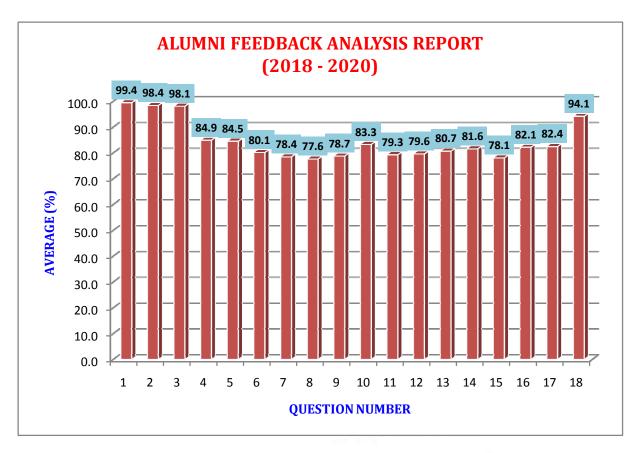

## ALUMNI FEEDBACK ANALYSIS REPORT

(2018 - 2020)

|           | QUESTIONNAIRE                                                                                               |     | SC  | ORI | Ξ  | AVG. |                  |          |
|-----------|-------------------------------------------------------------------------------------------------------------|-----|-----|-----|----|------|------------------|----------|
| Q.<br>No. |                                                                                                             | 5   | 4   | 3   | 2  | 1    | SCORE (OUT OF 5) | AVG. (%) |
| 1         | Are you satisfied with the development activities organized by the college for student development          | 263 | 6   | 1   | 0  | 0    | 4.97             | 99.4     |
| 2         | Are you willing to contribute to the development of the college                                             | 250 | 18  | 2   | 0  | 0    | 4.92             | 98.4     |
| 3         | How do you rate the courses that you completed in the college in relation to your current job / occupation? | 245 | 24  | 1   | 0  | 0    | 4.90             | 98.1     |
| 4         | Faculty                                                                                                     | 130 | 80  | 56  | 4  | 0    | 4.24             | 84.9     |
| 5         | Educational Resources                                                                                       | 123 | 88  | 56  | 3  | 0    | 4.23             | 84.5     |
| 6         | Library                                                                                                     | 93  | 99  | 66  | 11 | 1    | 4.01             | 80.1     |
| 7         | Smart Class                                                                                                 | 90  | 96  | 61  | 19 | 4    | 3.92             | 78.4     |
| 8         | Research Lab                                                                                                | 86  | 95  | 65  | 19 | 5    | 3.88             | 77.6     |
| 9         | IECD Course                                                                                                 | 90  | 89  | 77  | 12 | 2    | 3.94             | 78.7     |
| 10        | Yoga Course                                                                                                 | 120 | 88  | 52  | 6  | 4    | 4.16             | 83.3     |
| 11        | Sports                                                                                                      | 96  | 94  | 59  | 16 | 5    | 3.96             | 79.3     |
| 12        | IT Infrastructure                                                                                           | 85  | 110 | 61  | 12 | 2    | 3.98             | 79.6     |
| 13        | Lab facilities                                                                                              | 97  | 100 | 60  | 11 | 2    | 4.03             | 80.7     |
| 14        | NSS / RRC / YRC                                                                                             | 106 | 88  | 68  | 7  | 1    | 4.08             | 81.6     |
| 15        | Internal Complaint Committee / GCC                                                                          | 82  | 95  | 80  | 11 | 2    | 3.90             | 78.1     |
| 16        | Training & Development                                                                                      | 116 | 87  | 51  | 12 | 4    | 4.11             | 82.1     |
| 17        | Admission Procedure                                                                                         | 105 | 99  | 62  | 2  | 2    | 4.12             | 82.4     |
| 18        | Has Training and Placement Provide sufficient OFF Campus Placement opportunities                            | 191 | 79  | 0   | 0  | 0    | 4.71             | 94.1     |